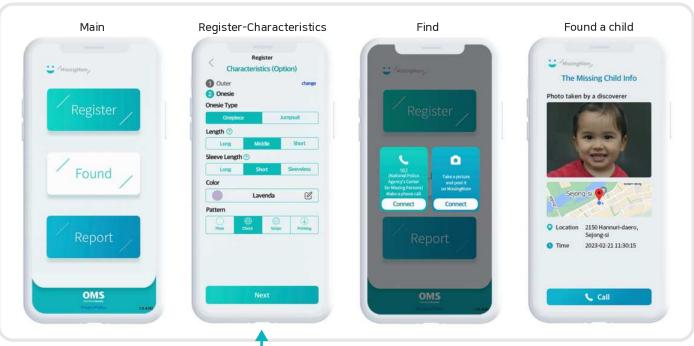

Video export history

MissingMom: mobile app-based smart participatory living lab service for finding missing persons