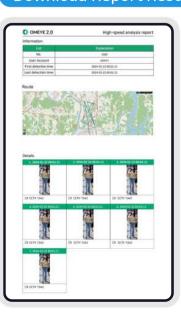

#### Select Conditions

Select Candidate Targets

Create Animated Route Maps

Select the Live Button for Real-time Detection

Download Report Results

Fast search for objects within the region of interest (ROI) especailly for investigating hit and run cases and more