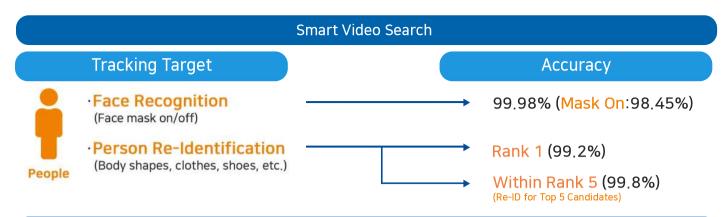

# □ Important Screen and Operational Scenario

Smart Video Search

Fast search for targets from multiple CCTVs with supporting real-time detection and animated route map

#### Select Targets

by selecting from CCTV video (body or face)

by uploading **pictures** (body or face)

by selecting attributes

#### Select Conditions

Select Candidate Targets

Create Animated Route Maps

Select the Live Button for Real-time Detection

Download Report Results

Fast search for objects within the region of interest (ROI) especailly for investigating hit and run cases and more