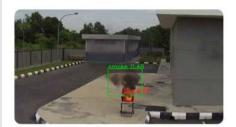

#### Event detection for no safety helmet, no safety ring, SOS, fire, smoke, trespassing, loitering, fall down, etc.

no safety helmet

SOS hand signal

no safety hook

fire/smoke

heavy vehicle access detection