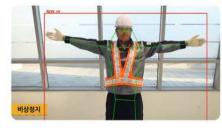

#### Event detection for no safety helmet, no safety ring, SOS, fire, smoke, trespassing, loitering, fall down, etc.

no safety helmet

SOS hand signal

no safety hook

fire/smoke

heavy vehicle access detection