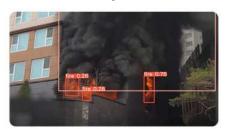

#### Event detection for fire, smoke, intrusion, loitering, fall down, overcrowding, illegal dumping, illegal parking, jaywalking, etc.

fire/smoke

intrusion

fall down

overcrowding

illegal dumping

flooding/intrusion (flooded area)