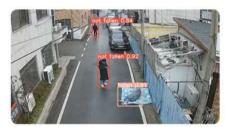

#### Select Conditions

Select Candidate Targets

Create Animated Route Maps

Select the Live Button for Real-time Detection

Download Report Results

Fast search for objects within the region of interest (ROI) especailly for investigating hit and run cases and more