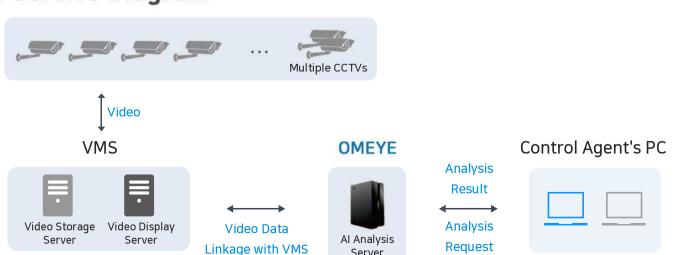

**Smart Selective Surveillance**

Detect events automatically for people
(loitering, trespassing, falling, overcrowding, counting, jaywalking, etc.),
vehicles (intrusion, illegal parking, license plate, etc.),
and other events (flooding, fire, smoke, hard hat, safety strap, illegal dumping, SOS, etc.)



### □ Key Points

- ·High Accuracy
   ·Fast Analysis
   (Guaranteed fully verified algorithm (Takes under 6 seconds for 1 hour long video)
- •Real-Time Detection
  •Efficient Analysis

  (Detects the target's location in real-time) (Analyzes multiple targets and CCTVs all together)
- No CCTV Replacement
   Smart Selective Surveillance
   (Applicable to any existing environment)
   (Reduces control agents' intense workload & reliance)

## □ Service Diagram

performance by KISA and KOLAS)



# □ Important Screen and Operational Scenario

Smart Video Search

Fast search for targets from multiple CCTVs with supporting real-time detection and animated route map

#### Select Targets



by selecting from CCTV video (body or face)



by uploading **pictures** (body or face)



by selecting attributes

#### Select Conditions



Select Candidate Targets



Create Animated Route Maps



Select the Live Button for Real-time Detection



Download Report Results



Fast search for objects within the region of interest (ROI) especailly for investigating hit and run cases and more

Area analysis



Area analysis results

## **CCTV** monitoring

Real-time video monitoring with supporting playback time, capture, download, etc.



Monitoring (1-4-9 split)

### Smart Selective Surveillance