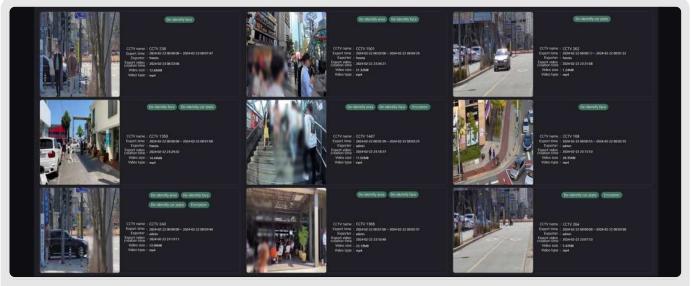

Video export supporting AI privacy de-identification and dedicated player with passwords

fall down

Video Export

- Privacy de-identification by Al for personal information such as face, license plate, and specified area
  - Video export control with supporting only playable dedicated media player with passwords

Video export history

MissingMom: mobile app-based smart participatory living lab service for finding missing persons