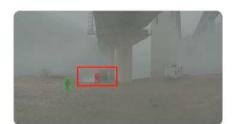

#### Event detection for fire, smoke, intrusion, loitering, fall down, overcrowding, illegal dumping, illegal parking, jaywalking, etc.

fire/smoke

intrusion

fall down

overcrowding

illegal dumping

flooding/intrusion (flooded area)