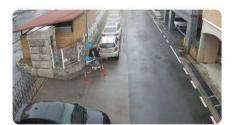

#### Event detection for no safety helmet, no safety ring, SOS, fire, smoke, trespassing, loitering, fall down, etc.

no safety helmet

SOS hand signal

no safety hook

fire/smoke

heavy vehicle access detection

fall down

Video Export

- Privacy de-identification by Al for personal information such as face, license plate, and specified area
  - Video export control with supporting only playable dedicated media player with passwords