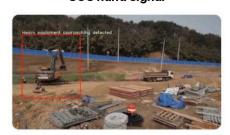

#### Event detection for no safety helmet, no safety ring, SOS, fire, smoke, trespassing, loitering, fall down, etc.

no safety helmet

SOS hand signal

no safety hook

fire/smoke

heavy vehicle access detection