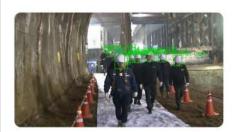

#### Surveillance for industrial safety

#### Event detection for no safety helmet, no safety ring, SOS, fire, smoke, trespassing, loitering, fall down, etc.

no safety helmet

SOS hand signal

no safety hook

fire/smoke

heavy vehicle access detection