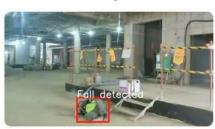

#### **Smart Selective Surveillance**

Detect events automatically for people
(loitering, trespassing, falling, overcrowding, counting, jaywalking, etc.),
vehicles (intrusion, illegal parking, license plate, etc.),
and other events (flooding, fire, smoke, hard hat, safety strap, illegal dumping, SOS, etc.)

#### Event detection for no safety helmet, no safety ring, SOS, fire, smoke, trespassing, loitering, fall down, etc.

no safety helmet

SOS hand signal

no safety hook

fire/smoke

heavy vehicle access detection

fall down

Video Export

- Privacy de-identification by Al for personal information such as face, license plate, and specified area
  - Video export control with supporting only playable dedicated media player with passwords