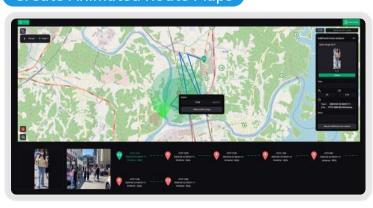

# □ Important Screen and Operational Scenario

Smart Video Search

Fast search for targets from multiple CCTVs with supporting real-time detection and animated route map

#### Select Conditions

Select Candidate Targets

Create Animated Route Maps

Select the Live Button for Real-time Detection

Download Report Results

Fast search for objects within the region of interest (ROI) especailly for investigating hit and run cases and more