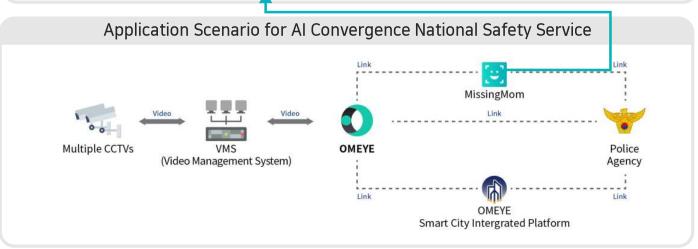

Video export history

MissingMom: mobile app-based smart participatory living lab service for finding missing persons