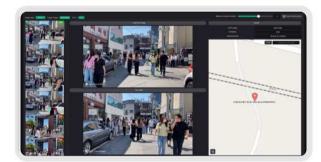

#### Select Conditions

Select Candidate Targets

Create Animated Route Maps

Select the Live Button for Real-time Detection

Download Report Results

Fast search for objects within the region of interest (ROI) especailly for investigating hit and run cases and more

Area analysis

Area analysis results