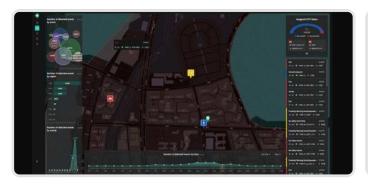

# □ Important Screen and Operational Scenario

Smart Video Search

Fast search for targets from multiple CCTVs with supporting real-time detection and animated route map

#### Select Targets



by selecting from CCTV video (body or face)



by uploading **pictures** (body or face)



by selecting attributes

#### Select Conditions



Select Candidate Targets



Create Animated Route Maps



Select the Live Button for Real-time Detection



Download Report Results



Fast search for objects within the region of interest (ROI) especailly for investigating hit and run cases and more

Area analysis



Area analysis results

## **CCTV** monitoring

Real-time video monitoring with supporting playback time, capture, download, etc.



Monitoring (1-4-9 split)

### Smart Selective Surveillance





#### Surveillance for public safety

#### Event detection for fire, smoke, intrusion, loitering, fall down, overcrowding, illegal dumping, illegal parking, jaywalking, etc.



fire/smoke



intrusion



fall down



overcrowding



illegal dumping



flooding/intrusion (flooded area)

#### Surveillance for industrial safety

#### Event detection for no safety helmet, no safety ring, SOS, fire, smoke, trespassing, loitering, fall down, etc.



no safety helmet



SOS hand signal



no safety hook



fire/smoke



heavy vehicle access detection



fall down

Video Export

- Privacy de-identification by Al for personal information such as face, license plate, and specified area
  - Video export control with supporting only playable dedicated media player with passwords



Video export his