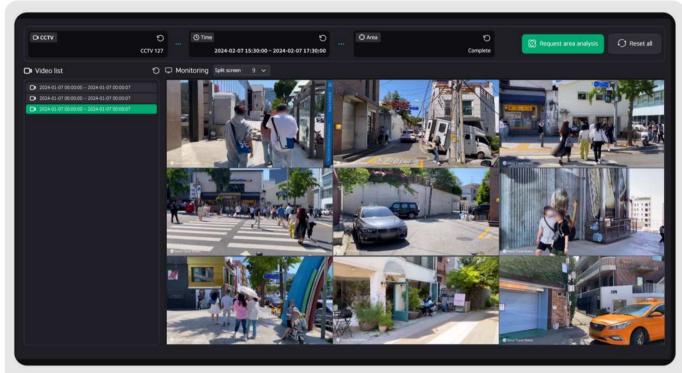

## **CCTV** monitoring

Real-time video monitoring with supporting playback time, capture, download, etc.

Monitoring (1-4-9 split)