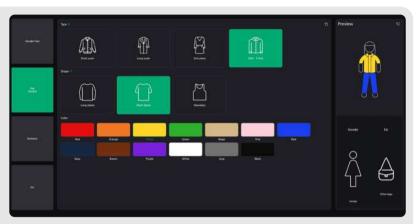

#### Select Targets

by selecting from CCTV video (body or face)

by uploading **pictures** (body or face)

by selecting attributes