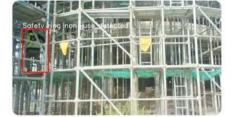

#### Event detection for no safety helmet, no safety ring, SOS, fire, smoke, trespassing, loitering, fall down, etc.

no safety helmet

SOS hand signal

no safety hook

fire/smoke

heavy vehicle access detection