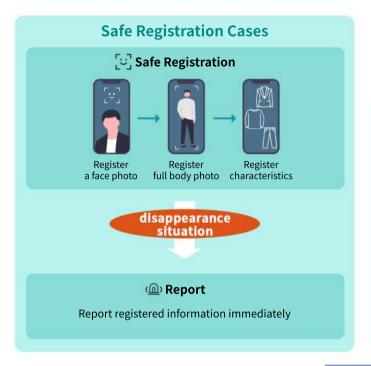

ied with face recognition to find missing people that enables active participation of citizens)
- Simple report
   (Simple report via registration of wearing information and face/body image)
- ·Establishment of an efficient system for guaranteed civil safety (Reduce costs through intelligent service of guaranteed civil safety)

#### □ Necessity of Introducing



- ·It is urgent to prepare measures regarding the public safety from the increasing number of reports of missing people such as children, dementia patients, intellectual, autistic, mentally disabled, etc.
- · As of 2022, the number of annual reports for missing children and elderlies with dementia is approximately 50,000 cases in Korea according to the statistics of the National Police Agency

#### □ Operational Scenario : Family









:h

## ☐ Operational Scenario : Founder



#### □ Service Scenario



### □ Important Screen

Main



Find



Register-Characteristics



Found a child



## We will keep create

# customer-centric innovative technologies

# with passion and insight.

#### For Any Inquiries,

Nury Kang

Manager



- <u> +82 10 5913 3882</u>
- www.omsecurity.kr
- Unit 601 Smart Hub 1, 2150, Hannuri-daero, Sejong-si, Republic of Korea
- PPS Innovative Product (private contract available)

# MissingMom

Find "Missing Children & Elderlies with Dementia" Service