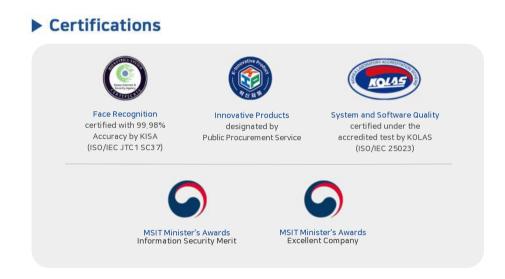

#### □ Key Points

- Software performance and quality are fully certified by KISA, TTA, and KOLAS
   (Acquired accredited certification for self-developed face recognition model (OMFACE)
   by TTA V&V)
- Smart city living lab service
   (Service applied with face recognition to find missing people that enables active participation of citizens)
- Simple report
   (Simple report via registration of wearing information and face/body image)
- ·Establishment of an efficient system for guaranteed civil safety (Reduce costs through intelligent service of guaranteed civil safety)