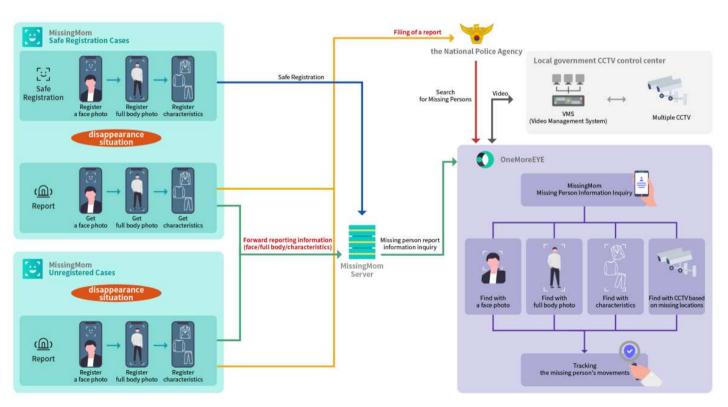

pation of citizens)
- Simple report
   (Simple report via registration of wearing information and face/body image)
- ·Establishment of an efficient system for guaranteed civil safety (Reduce costs through intelligent service of guaranteed civil safety)

#### □ Necessity of Introducing



- ·It is urgent to prepare measures regarding the public safety from the increasing number of reports of missing people such as children, dementia patients, intellectual, autistic, mentally disabled, etc.
- · As of 2022, the number of annual reports for missing children and elderlies with dementia is approximately 50,000 cases in Korea according to the statistics of the National Police Agency

#### □ Operational Scenario : Family









:h

## ☐ Operational Scenario : Founder



#### □ Service Scenario



### □ Important Screen

Main



Find



Register-Characteristics



Found a child



## We will keep create

# customer-centric innovative technologies

# with passion and insight.

#### For Any Inquiries,

Nury Kang

Manager



- <u> +82 10 5913 3882</u>
- www.omsecurity.kr
- Unit 601 Smart Hub 1, 2150, Hannuri-daero, Sejong-si, Republic of Korea
- PPS Innovative Product (private contract available)

# MissingMom

Find "Missing Children & Elderlies with Dementia" Service