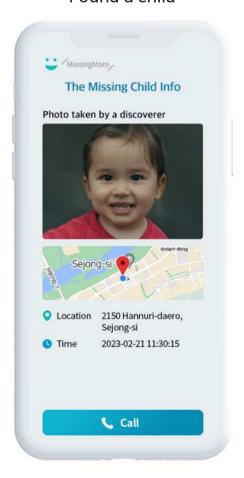

ormation and face/body image)
- ·Establishment of an efficient system for guaranteed civil safety (Reduce costs through intelligent service of guaranteed civil safety)

#### □ Necessity of Introducing



- ·It is urgent to prepare measures regarding the public safety from the increasing number of reports of missing people such as children, dementia patients, intellectual, autistic, mentally disabled, etc.
- · As of 2022, the number of annual reports for missing children and elderlies with dementia is approximately 50,000 cases in Korea according to the statistics of the National Police Agency

#### □ Operational Scenario : Family









:h

## ☐ Operational Scenario : Founder



#### □ Service Scenario



### □ Important Screen

Main



Find



Register-Characteristics



Found a child



## We will keep create

# customer-centric innovative technologies

# with passion and insight.

#### For Any Inquiries,

Nury Kang

Manager



- <u> +82 10 5913 3882</u>
- www.omsecurity.kr
- Unit 601 Smart Hub 1, 2150, Hannuri-daero, Sejong-si, Republic of Korea
- PPS Innovative Product (private contract available)

# MissingMom

Find "Missing Children & Elderlies with Dementia" Service