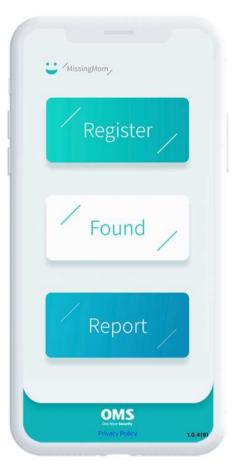

ort
   (Simple report via registration of wearing information and face/body image)
- ·Establishment of an efficient system for guaranteed civil safety (Reduce costs through intelligent service of guaranteed civil safety)

#### □ Necessity of Introducing



- ·It is urgent to prepare measures regarding the public safety from the increasing number of reports of missing people such as children, dementia patients, intellectual, autistic, mentally disabled, etc.
- · As of 2022, the number of annual reports for missing children and elderlies with dementia is approximately 50,000 cases in Korea according to the statistics of the National Police Agency

#### □ Operational Scenario : Family









:h

## ☐ Operational Scenario : Founder



#### □ Service Scenario



### □ Important Screen

Main



Find



Register-Characteristics



Found a child



## We will keep create

# customer-centric innovative technologies

# with passion and insight.

#### For Any Inquiries,

Nury Kang

Manager



- <u> +82 10 5913 3882</u>
- www.omsecurity.kr
- Unit 601 Smart Hub 1, 2150, Hannuri-daero, Sejong-si, Republic of Korea
- PPS Innovative Product (private contract available)

# MissingMom

Find "Missing Children & Elderlies with Dementia" Service