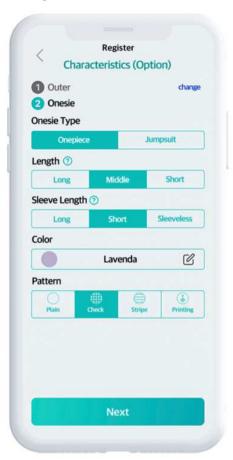

on of wearing information and face/body image)
- ·Establishment of an efficient system for guaranteed civil safety (Reduce costs through intelligent service of guaranteed civil safety)

#### □ Necessity of Introducing



- ·It is urgent to prepare measures regarding the public safety from the increasing number of reports of missing people such as children, dementia patients, intellectual, autistic, mentally disabled, etc.
- · As of 2022, the number of annual reports for missing children and elderlies with dementia is approximately 50,000 cases in Korea according to the statistics of the National Police Agency

#### □ Operational Scenario : Family









:h

## ☐ Operational Scenario : Founder



#### □ Service Scenario



### □ Important Screen

Main



Find



Register-Characteristics



Found a child



## We will keep create

# customer-centric innovative technologies

# with passion and insight.

#### For Any Inquiries,

Nury Kang

Manager



- <u> +82 10 5913 3882</u>
- www.omsecurity.kr
- Unit 601 Smart Hub 1, 2150, Hannuri-daero, Sejong-si, Republic of Korea
- PPS Innovative Product (private contract available)

# MissingMom

Find "Missing Children & Elderlies with Dementia" Service