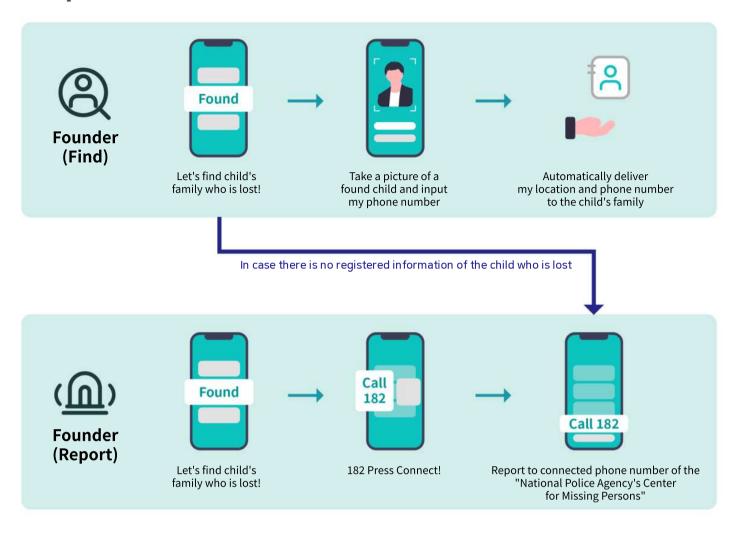

that enables active participation of citizens)
- Simple report
   (Simple report via registration of wearing information and face/body image)
- ·Establishment of an efficient system for guaranteed civil safety (Reduce costs through intelligent service of guaranteed civil safety)

#### □ Necessity of Introducing



- ·It is urgent to prepare measures regarding the public safety from the increasing number of reports of missing people such as children, dementia patients, intellectual, autistic, mentally disabled, etc.
- · As of 2022, the number of annual reports for missing children and elderlies with dementia is approximately 50,000 cases in Korea according to the statistics of the National Police Agency

#### □ Operational Scenario : Family









:h

## ☐ Operational Scenario : Founder



#### □ Service Scenario



### □ Important Screen

Main



Find



Register-Characteristics



Found a child



## We will keep create

# customer-centric innovative technologies

# with passion and insight.

#### For Any Inquiries,

Nury Kang

Manager



- <u> +82 10 5913 3882</u>
- www.omsecurity.kr
- Unit 601 Smart Hub 1, 2150, Hannuri-daero, Sejong-si, Republic of Korea
- PPS Innovative Product (private contract available)

# MissingMom

Find "Missing Children & Elderlies with Dementia" Service