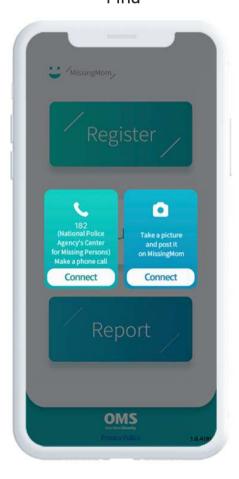

Simple report via registration of wearing information and face/body image)
- ·Establishment of an efficient system for guaranteed civil safety (Reduce costs through intelligent service of guaranteed civil safety)

#### □ Necessity of Introducing



- ·It is urgent to prepare measures regarding the public safety from the increasing number of reports of missing people such as children, dementia patients, intellectual, autistic, mentally disabled, etc.
- · As of 2022, the number of annual reports for missing children and elderlies with dementia is approximately 50,000 cases in Korea according to the statistics of the National Police Agency

#### □ Operational Scenario : Family









:h

## ☐ Operational Scenario : Founder



#### □ Service Scenario



### □ Important Screen

Main



Find



Register-Characteristics



Found a child



## We will keep create

# customer-centric innovative technologies

# with passion and insight.

#### For Any Inquiries,

Nury Kang

Manager



- <u> +82 10 5913 3882</u>
- www.omsecurity.kr
- Unit 601 Smart Hub 1, 2150, Hannuri-daero, Sejong-si, Republic of Korea
- PPS Innovative Product (private contract available)

# MissingMom

Find "Missing Children & Elderlies with Dementia" Service