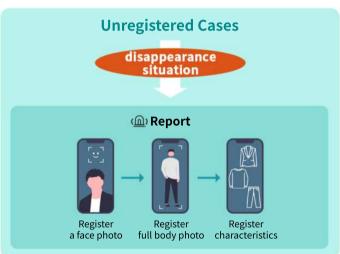

d with face recognition to find missing people that enables active participation of citizens)
- Simple report
   (Simple report via registration of wearing information and face/body image)
- ·Establishment of an efficient system for guaranteed civil safety (Reduce costs through intelligent service of guaranteed civil safety)

#### □ Necessity of Introducing



- ·It is urgent to prepare measures regarding the public safety from the increasing number of reports of missing people such as children, dementia patients, intellectual, autistic, mentally disabled, etc.
- · As of 2022, the number of annual reports for missing children and elderlies with dementia is approximately 50,000 cases in Korea according to the statistics of the National Police Agency

#### □ Operational Scenario : Family









:h

## ☐ Operational Scenario : Founder



#### □ Service Scenario



### □ Important Screen

Main



Find



Register-Characteristics



Found a child



## We will keep create

# customer-centric innovative technologies

# with passion and insight.

#### For Any Inquiries,

Nury Kang

Manager



- <u> +82 10 5913 3882</u>
- www.omsecurity.kr
- Unit 601 Smart Hub 1, 2150, Hannuri-daero, Sejong-si, Republic of Korea
- PPS Innovative Product (private contract available)

# MissingMom

Find "Missing Children & Elderlies with Dementia" Service